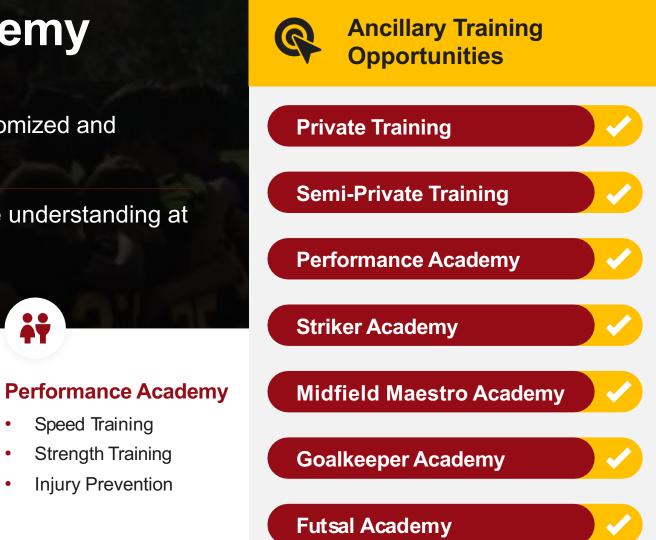

### **Ancillary Training Academy**

Private Training – Training program is customized and specific to each individual player

Positional Training Academy – Improve the understanding at skill-based positions

÷;

Speed Training

Strength Training

**Injury Prevention** 

#### **Position Training**

2

- Individual Training •
- Semi-Private Training
- Group Training •

#### **Position Training**

87 87

- Striker Academy ۲
- Midfield Academy ٠
- **Goalkeeper Academy**