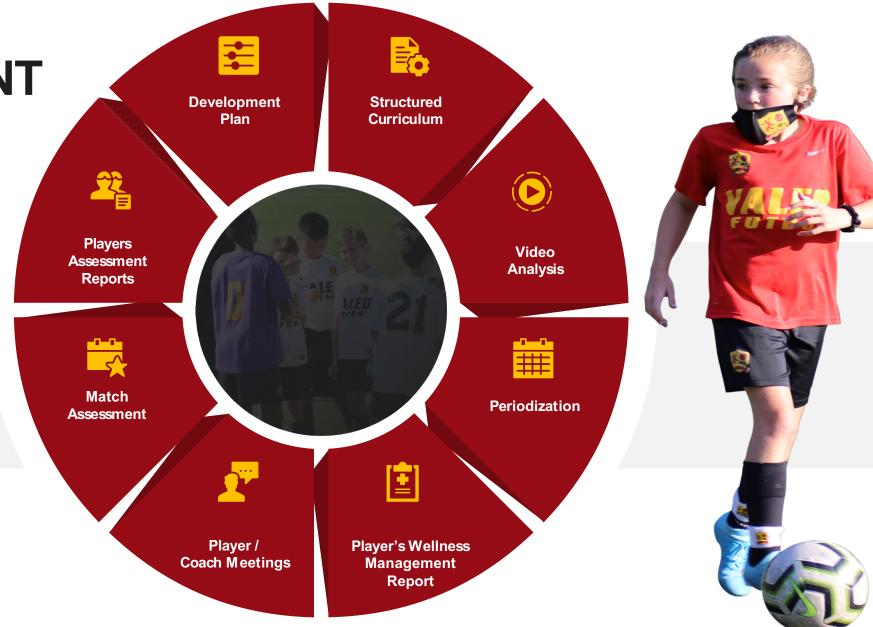

# **VALEO FC** Key Performance Categories

### **Player Development Plan**

Player Development Plan is customized and specific to each individual player

2

Provides a roadmap in development

### **Coaches Commitment to Players**

iţi

Meet 3x with the team per season:

- Start of the season = set expectations
- Middle of the season = assess progress
- End of the season = evaluation and future goals

Player Evaluations:

<u> </u>

- 2 face to face meetings with Coaches and Directors
- Meeting 1 = Fall (assessment)
- Meeting 2 = Spring (evaluation)

Management of Development Plans

- Specific to individual player
- Provides a roadmap in development
- Guides a development conversation