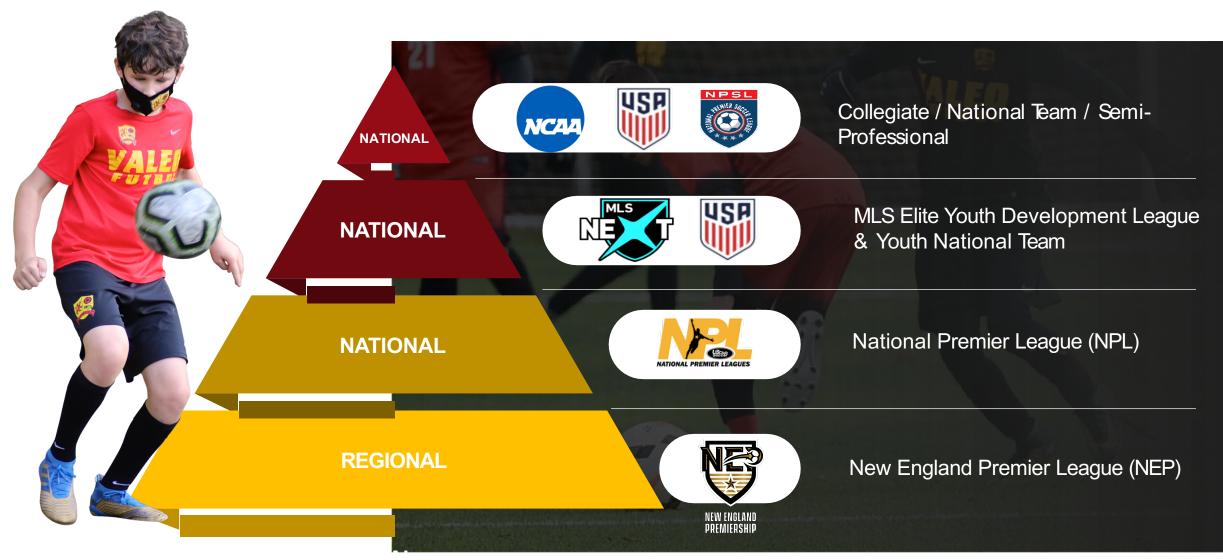

### VALEO PLAYER LEAGUE PROGRESSION

### 2021/22 PLAYING OPPORTUNITY

| NATIONAL<br>COMPETITION<br>TEAMS<br>(U12 – U23)    | VPL National League Play MLS NEXT League Play                              | National Tournament Play. Jefferson Cup, Disney Showcase. etc                  |  |  |
|----------------------------------------------------|----------------------------------------------------------------------------|--------------------------------------------------------------------------------|--|--|
| REGIONAL<br>COMPETITION<br>TEAMS<br>(U11-U23)      | <ul> <li>MLS NEXT League Play</li> <li>Regional league Play NPL</li> </ul> | <ul> <li>Regional Tournament Play</li> <li>Regional League Play NEP</li> </ul> |  |  |
| INTERNATIONAL<br>COMPETITION<br>TEAMS<br>(U12-U23) | <ul> <li>Iber Cup (Portugal)</li> <li>MIC Cup (Spain)</li> </ul>           | <ul> <li>International Tournament Play</li> <li>Donasti Cup</li> </ul>         |  |  |